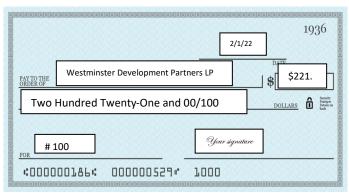

We continue to receive checks or money orders that are filled out incorrectly and would like to remind you that payments should <u>**ALWAYS**</u> be made payable to **WESTMINSTER DEVELOPMENT PARTNERS LP**.

# You have the option to leave the pay to field blank, and we would be happy to stamp the check or money order for you.

When completing your check or money order, please make sure the following are correct BEFORE you put the check in the drop box: the date, **your apartment number**, and the dollar amount. If your apartment number is not written on your payment, it could possibly be misapplied to the wrong account. When you are writing a check, please make sure the dollar amount in the box matches the dollar amount written out.